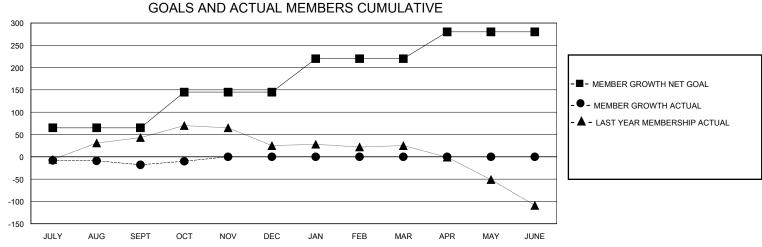

## MONTHLY MEMBERSHIP PROGRESS REPORT

District 2 S2

GMT: LOCATION TEXAS GMT CA

| • • • • • • • • • • • • • • • • • • • •            |
|----------------------------------------------------|
|                                                    |
|                                                    |
| DROPPED<br>MEMBERS ACTUAI<br>(including transfers) |
| 64                                                 |
| 5                                                  |
| 0                                                  |
| 0                                                  |
|                                                    |





| DROPPED CLUBS: 1        |         | 20 CLUBS OF 53 ADDED 1 OR MORE<br>NEW MEMBERS | GENDER DISTRIBUTION  MALE 746 (52.24%)  FEMALE 682 (47.76%) |              |     |
|-------------------------|---------|-----------------------------------------------|-------------------------------------------------------------|--------------|-----|
| DROPPED MEMBERS         |         |                                               | FEWALE                                                      | 002 (47.70%) |     |
| DECEASED                | 4       | CLICK HERE FOR CUMULATIVE                     | TOTAL FAMILY UNI                                            | T MEMBERS    | 268 |
| CLUB CANCELLED<br>OTHER | 0<br>65 | MEMBERSHIP DATA                               | FAMILY MEMBERS PAYING HALF DUES