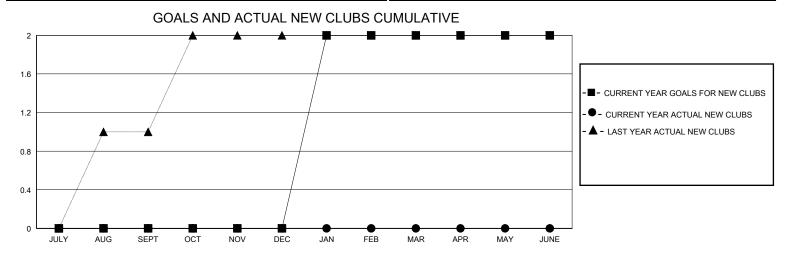

## MONTHLY MEMBERSHIP PROGRESS REPORT

District 2 S2

GMT: LOCATION TEXAS GMT CA

| • • • • • • • • • • • • • • • • • • • •            |
|----------------------------------------------------|
|                                                    |
|                                                    |
| DROPPED<br>MEMBERS ACTUAI<br>(including transfers) |
| 64                                                 |
| 5                                                  |
| 0                                                  |
| 0                                                  |
|                                                    |





| DROPPED CLUBS: 1        |         | 20 CLUBS OF 53 ADDED 1 OR MORE<br>NEW MEMBERS | GENDER DISTRIBUTION  MALE 746 (52.24%)  FEMALE 682 (47.76%) |              |     |
|-------------------------|---------|-----------------------------------------------|-------------------------------------------------------------|--------------|-----|
| DROPPED MEMBERS         |         |                                               | FEWALE                                                      | 002 (47.70%) |     |
| DECEASED                | 4       | CLICK HERE FOR CUMULATIVE                     | TOTAL FAMILY UNI                                            | T MEMBERS    | 268 |
| CLUB CANCELLED<br>OTHER | 0<br>65 | MEMBERSHIP DATA                               | FAMILY MEMBERS PAYING HALF DUES